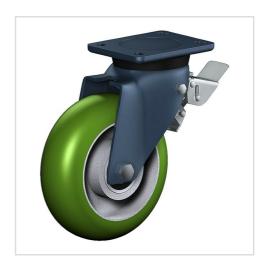

# Swivel castor with total lock EDT 200 TLSBAK

Extra Heavy Duty Series ED - Wheel TLSBA

-20 °C - +80 °C

# Wheel

Tread: cast polyurethane, 85 ± 2 Shore A crowned - soft

Core: Die-cast aluminium alloy

### Fork

For applications where a super strong and durable caster is required,

one tapered roller and one axial ball bearing, dust protection ring, very strong integrated Kingpin, locked nut, grease nipple, wheel axle bolted,

finish - painted