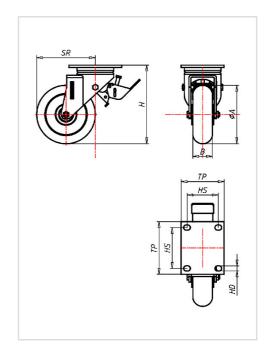

# Swivel castor with total lockWheel-Ø A x width B mm: 200x50 Load Capacity kg: 775 Load capacity tested according to EN 12530 and EN 12527 Overall height H mm: 251 Dimension of top plate TP 135x110 mm: Hole spacing HS mm: 105x80 Hole-Ø HD mm: 13 Swivel radius SR mm: 172